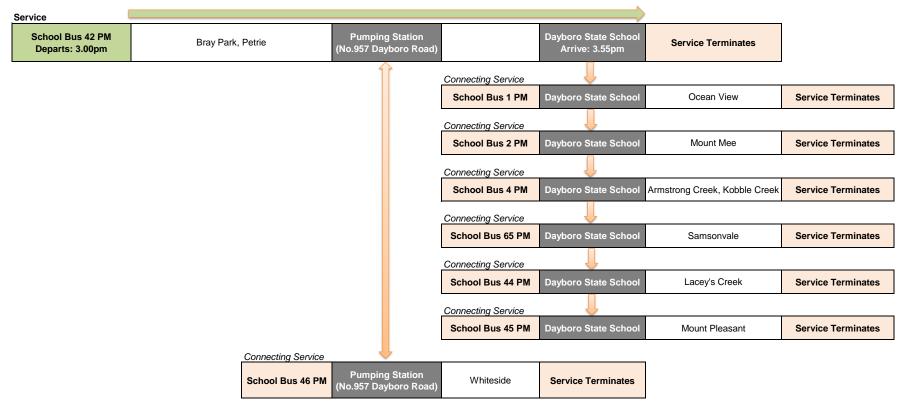

#### Mount Samson State School - PM Services

# Brisbane Bus Lines

### Click To View Timetables And Maps